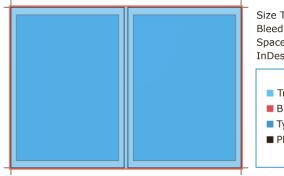

#### Double Page Spread (28x8)

Size Type: Trim, Bleed & Crops
Bleed Details: 3mm on all sides
Space Outside Trim: 10.0mm

InDesign Offset: 10.0mm

Height Width

Trim Size: 297mm x 420mm

Bleed Size: 303mm x 426mm

Type Area: 270mm x 400mm

PDF Size: 317mm x 440mm

28x8 InDesign Template