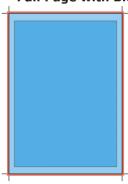

#### Full Page with Bleed (28x4)

Size Type: Trim, Bleed & Crops
Bleed Details: 3mm on all sides

Space Outside Trim: 10.0mm

Space Outside Trim: 10.0mm InDesign Offset: 4.7mm

Height Width

■ Trim Size: 297mm x 210mm

■ Bleed Size: 303mm x 216mm

■ Type Area: 270mm x 190mm

■ PDF Size: 317mm x 230mm

28x4 InDesign Template